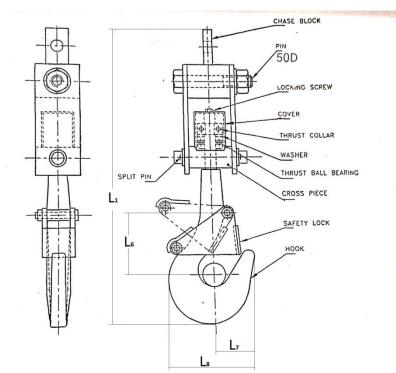

## **CLIVEY HOOK**

Clivey Hook is a convenient means of connecting sinking bucket with winding rope. It is provided with a lock to prevent inadvertent detachment of sinking bucket.

## CLIVEY HOOK Type-A with Trapezoidal Section.

Its components are designed for SWL of 20,40,60,80,100 and 125kN.

Swivelling arrangement is totally enclosed.

Vital dimensions are as per the fig.

Link plates provide flexibility to system.

Swivelling is provided through Thrust Bearing.

Type A Clivey Hook Suspension Arrangement with Typical dimension for 80kN SWL

| Safe Working Load kN | L <sub>1</sub> | L6  | L <sub>7</sub> | L <sub>8</sub> | Dia D |
|----------------------|----------------|-----|----------------|----------------|-------|
| 80                   | 755            | 183 | 148            | 348            | 100   |