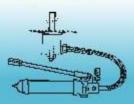

## **CLIVEY HOOK**

Clivey Hook is a convenient means of connecting sinking bucket with winding rope. It is provided with a lock to prevent inadvertent detachment of sinking bucket.

Clivey Hook Type-B with rectangular section.

'NMC' Equipment for the suspension of Sinking Gear conforms ISI 7587 (Part 8): 1999.

- a) Winding Rope Capel may be white metal type or Friction Wedge type. Where the headroom is restricted, it is preferable to use white metal.
- b) Safety Detaching Hook is of 4 plate type and is optional.
- c) Suspension Link comprises link plate with pin and provides flexibility to the system.
- d) Swivelling arrangement is totally enclosed and supports a Swivelling eye.
- e) Clivey Hook is a convenient means of connecting sinking bucket with winding rope. It is provided with a lock to prevent inadvertent detachment of sinking bucket.