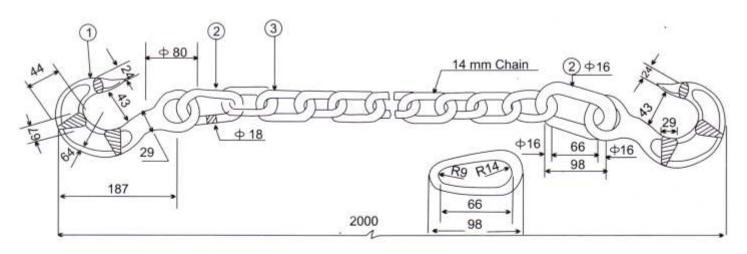

Lashing Chain has been permitted to used as an attachment between Endless Rope Haulage rope and Tub. Tralin of tubs vide tech. Circullar No.-4of 2004.To Lashing Chain are to be used at a time.

FIGURE - 1

| SI. No. | Name Of Parts                         | No. Of | Materials                                                                                      |
|---------|---------------------------------------|--------|------------------------------------------------------------------------------------------------|
| 01.     | Hook-Die Forged (As per IS : 2759-69) | 2      | Class - 3 IS 1875 : 1978                                                                       |
| 02.     | Egg Shape link                        | 2      | 20 C 15 of IS : 5517 : 2004                                                                    |
| 03.     | 14 mm Chain                           | 1      | IS : 3109 (part-1) - 1982 Grade M(4)<br>or 50 mm pitch Chain grade 'B' Alloy<br>Steel IS 3948. |