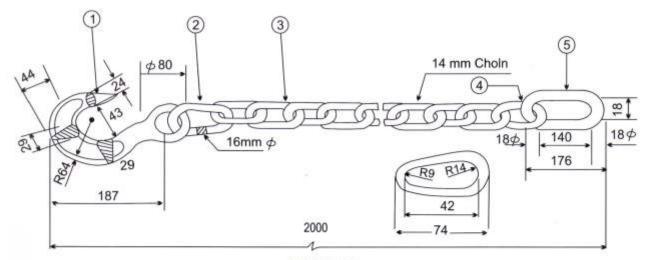

FIGURE - 2

| SI. No. | Name Of Parts                 | No. Of | Materials                                                                                       |
|---------|-------------------------------|--------|-------------------------------------------------------------------------------------------------|
| 01.     | Hook- (As per IS : 2759 - 69) | 1      | Class - 3 IS 1875 : 1978                                                                        |
| 02.     | Egg Shape link (Hook ene)     | 1      | 20 C 15 of IS : 5517 : 2004                                                                     |
| 03.     | 14 mm Chain                   | 1      | IS : 3109 (part -I) - 1982 Grade M(4)<br>or 50 mm pitch Chain grade 'B' Alloy<br>Steel IS 3948. |
| 04.     | Egg Shape link (End link end) | 1      | 20 C 15 of IS : 5517 : 2004                                                                     |
| 05.     | End link                      | 1      | 20 C 15 of IS : 5517 : 2004                                                                     |